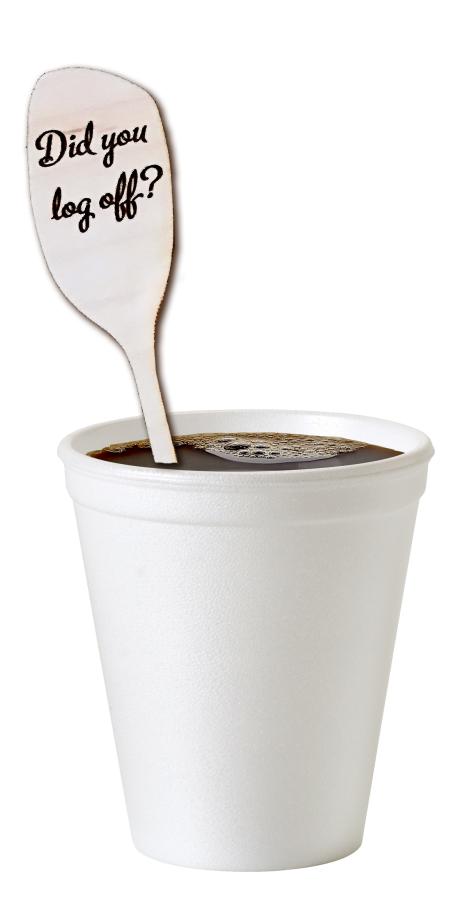

Native Intelligence, Inc.

Address: PO Box 144 Glenelg, MD 21737

Phone: 410 531-1396

Email Address: kaie@nativeintelligence.com

Type of Entry: Motivational Item

**Title of Entry:** A Stirring Reminder... (to log off before you leave for your coffee break)

**Description of Entry:** These security-minded beverage stirs are intended to remind staff to log off before they go out for that refreshing coffee, tea, hot cocoa... or kayaking adventure. The paddle-shaped stirs are crafted of maple and engraved with designs and messages that will *stir* the memories of those who may not always remember to log off.