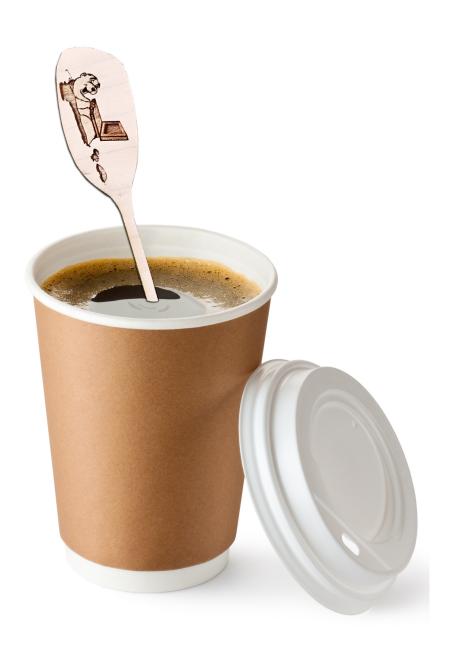

Native Intelligence, Inc.

Address: PO Box 144 Glenelg, MD 21737

Phone: 410 531-1396

Email Address: kaie@nativeintelligence.com

Type of Entry: Motivational Item

**Title of Entry:** A Stirring Reminder... (to log off before you leave for your coffee break)

**Description of Entry:** These security-minded beverage stirs are intended to remind staff to log off before they go out for that refreshing coffee, tea, hot cocoa... or kayaking adventure. The paddle-shaped stirs are crafted of maple and engraved with designs and messages that will *stir* the memories of those who may not always remember to log off.