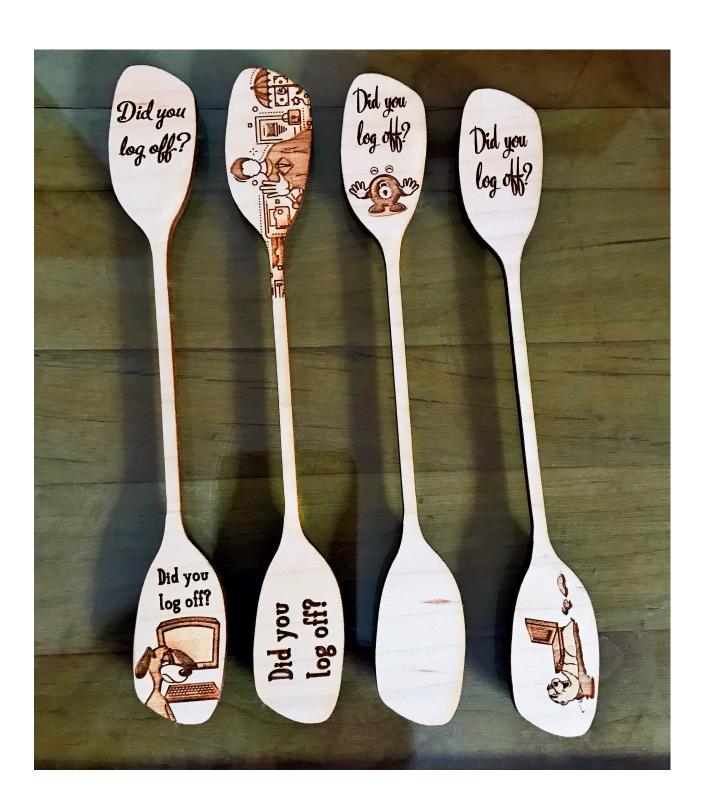

Native Intelligence, Inc.

Address: PO Box 144 Glenelg, MD 21737

Phone: 410 531-1396

Email Address: kaie@nativeintelligence.com

Type of Entry: Motivational Item

**Title of Entry:** A Stirring Reminder... (to log off before you leave for your coffee break)

**Description of Entry:** These security-minded beverage stirs are intended to remind staff to log off before they go out for that refreshing coffee, tea, hot cocoa... or kayaking adventure. The paddle-shaped stirs are crafted of maple and engraved with designs and messages that will *stir* the memories of those who may not always remember to log off.