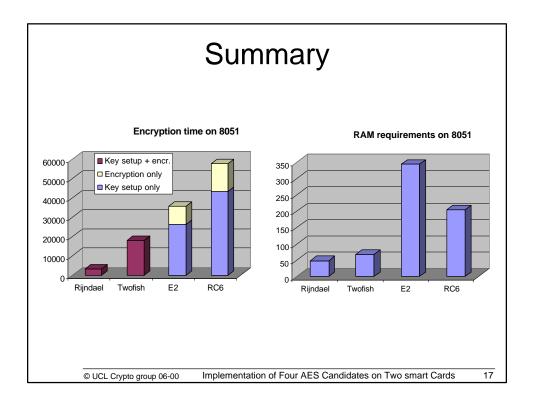

| Algorithm  | Code       | Table     | RAM      |         | Encryption |
|------------|------------|-----------|----------|---------|------------|
|            | size       | size      | usage    | setup   |            |
| E2         | 1188       | 256       | 344 *    | 26147   | 9725       |
| RC6        | 596        | 0         | 205 *    | 43200   | 14400      |
| Rijndael   | 512        | 256       | 49 *     | 4065    |            |
|            | 760        | 256       | 49 *     | 3168    |            |
| Twofish    | 931        | 512       | 68       | 24422   |            |
|            | 879        | 1024      | 68       | 18126   |            |
| * + 16 by1 | es if orig | ginal key | is to be | preserv | ed         |