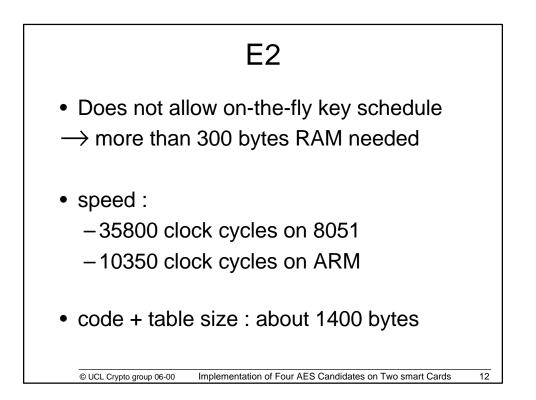

| Algorithm  | Code       | Table     | RAM      |         | Encryption |
|------------|------------|-----------|----------|---------|------------|
|            | size       | size      | usage    | setup   |            |
| E2         | 1188       | 256       | 344 *    | 26147   | 9725       |
| RC6        | 596        | 0         | 205 *    | 43200   | 14400      |
| Rijndael   | 512        | 256       | 49 *     | 4065    |            |
|            | 760        | 256       | 49 *     | 3168    |            |
| Twofish    | 931        | 512       | 68       | 24422   |            |
|            | 879        | 1024      | 68       | 18126   |            |
| * + 16 by1 | es if orig | ginal key | is to be | preserv | ed         |

| Algorithm | Code | Table |       | Key   | Encryptior |
|-----------|------|-------|-------|-------|------------|
|           | size | size  | usage |       |            |
| E2        | 1004 | 256   | 336 * | 8172  | 2180       |
| RC6       | 272  | 0     | 176 * | 3903  | 790        |
|           | 460  | 0     | 176 * | 2231  | 790        |
| Rijndael  | 1148 | 256   | 0 *   | 2889  |            |
|           | 2620 | 1280  | 16 *  | 1467  |            |
| Twofish   | 908  | 512   | 48    | 13662 |            |
|           | 696  | 4608  | 48    | 8406  |            |