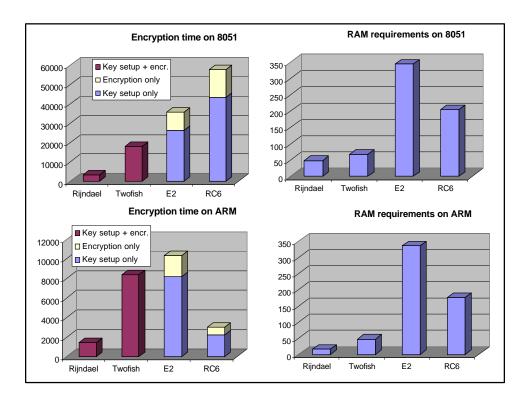

| Algorithm  | Code       | Table     | RAM      |         | Encryption |
|------------|------------|-----------|----------|---------|------------|
|            | size       | size      | usage    | setup   |            |
| E2         | 1188       | 256       | 344 *    | 26147   | 9725       |
| RC6        | 596        | 0         | 205 *    | 43200   | 14400      |
| Rijndael   | 512        | 256       | 49 *     | 4065    |            |
|            | 760        | 256       | 49 *     | 3168    |            |
| Twofish    | 931        | 512       | 68       | 24422   |            |
|            | 879        | 1024      | 68       | 18126   |            |
| * + 16 by1 | es if orig | ginal key | is to be | preserv | ed         |

| Algorithm | Code | Table |       | Key   | Encryptior |
|-----------|------|-------|-------|-------|------------|
|           | size | size  | usage |       |            |
| E2        | 1004 | 256   | 336 * | 8172  | 2180       |
| RC6       | 272  | 0     | 176 * | 3903  | 790        |
|           | 460  | 0     | 176 * | 2231  | 790        |
| Rijndael  | 1148 | 256   | 0 *   | 2889  |            |
|           | 2620 | 1280  | 16 *  | 1467  |            |
| Twofish   | 908  | 512   | 48    | 13662 |            |
|           | 696  | 4608  | 48    | 8406  |            |