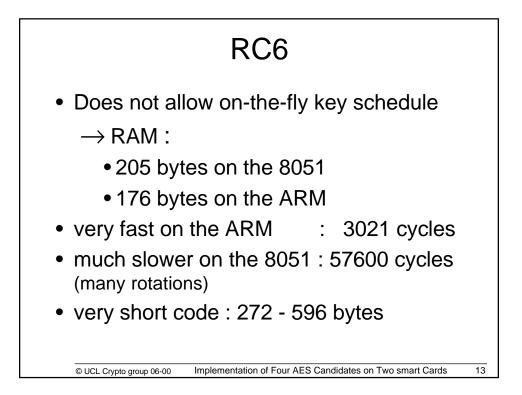

| Algorithm | Code | Table |       | Key   | Encryptior |
|-----------|------|-------|-------|-------|------------|
|           | size | size  | usage |       |            |
| E2        | 1004 | 256   | 336 * | 8172  | 2180       |
| RC6       | 272  | 0     | 176 * | 3903  | 790        |
|           | 460  | 0     | 176 * | 2231  | 790        |
| Rijndael  | 1148 | 256   | 0 *   | 2889  |            |
|           | 2620 | 1280  | 16 *  | 1467  |            |
| Twofish   | 908  | 512   | 48    | 13662 |            |
|           | 696  | 4608  | 48    | 8406  |            |