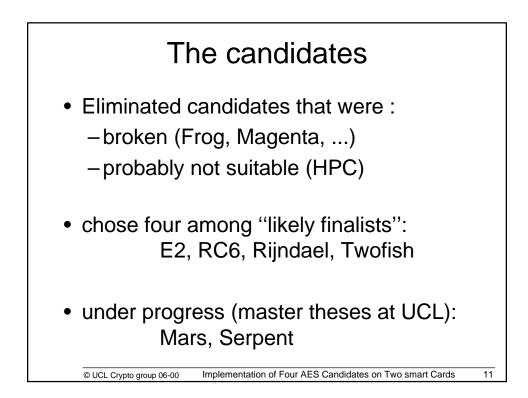

| Algorithm  | Code       | Table     | RAM      |         | Encryption |
|------------|------------|-----------|----------|---------|------------|
|            | size       | size      | usage    | setup   |            |
| E2         | 1188       | 256       | 344 *    | 26147   | 9725       |
| RC6        | 596        | 0         | 205 *    | 43200   | 14400      |
| Rijndael   | 512        | 256       | 49 *     | 4065    |            |
|            | 760        | 256       | 49 *     | 3168    |            |
| Twofish    | 931        | 512       | 68       | 24422   |            |
|            | 879        | 1024      | 68       | 18126   |            |
| * + 16 by1 | es if orig | ginal key | is to be | preserv | ed         |

| Algorithm | Code | Table |       | Ke