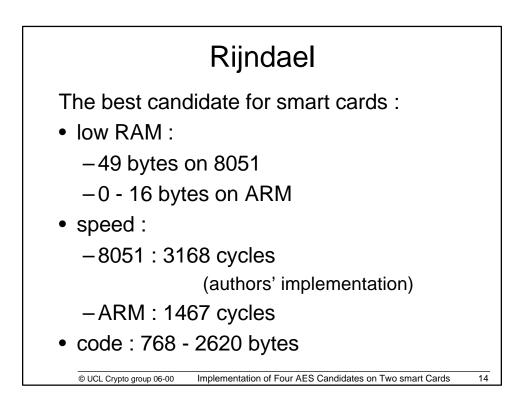

| Algorithm  | Code       | Table     | RAM      |         | Encryption |
|------------|------------|-----------|----------|---------|------------|
|            | size       | size      | usage    | setup   |            |
| E2         | 1188       | 256       | 344 *    | 26147   | 9725       |
| RC6        | 596        | 0         | 205 *    | 43200   | 14400      |
| Rijndael   | 512        | 256       | 49 *     | 4065    |            |
|            | 760        | 256       | 49 *     | 3168    |            |
| Twofish    | 931        | 512       | 68       | 24422   |            |
|            | 879        | 1024      | 68       | 18126   |            |
| * + 16 by1 | es if orig | ginal key | is to be | preserv | ed         |

| Algorithm | Code | Table |       | Key   | Encryptior |
|-----------|------|-------|-------|-------|------------|
|           | size | size  | usage |       |            |
| E2        | 1004 | 256   | 336 * | 8172  | 2180       |
| RC6       | 272  | 0     | 176 * | 3903  | 790        |
|           | 460  | 0     | 176 * | 2231  | 790        |
| Rijndael  | 1148 | 256   | 0 *   | 2889  |            |
|           | 2620 | 1280  | 16 *  | 1467  |            |
| Twofish   | 908  | 512   | 48    | 13662 |            |
|           | 696  | 4608  | 48    | 8406  |            |