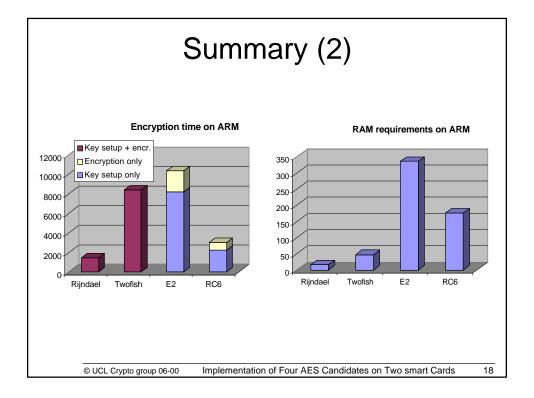

| Algorithm | Code | Table |       | Key   | Encryptior |
|-----------|------|-------|-------|-------|------------|
|           | size | size  | usage |       |            |
| E2        | 1004 | 256   | 336 * | 8172  | 2180       |
| RC6       | 272  | 0     | 176 * | 3903  | 790        |
|           | 460  | 0     | 176 * | 2231  | 790        |
| Rijndael  | 1148 | 256   | 0 *   | 2889  |            |
|           | 2620 | 1280  | 16 *  | 1467  |            |
| Twofish   | 908  | 512   | 48    | 13662 |            |
|           | 696  | 4608  | 48    | 8406  |            |