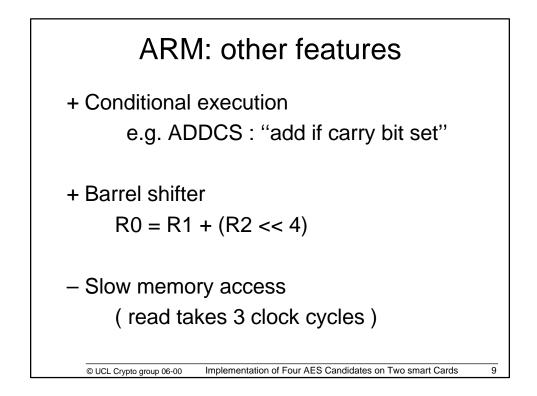

| Algorithm  | Code       | Table     | RAM      |         | Encryption |
|------------|------------|-----------|----------|---------|------------|
|            | size       | size      | usage    | setup   |            |
| E2         | 1188       | 256       | 344 *    | 26147   | 9725       |
| RC6        | 596        | 0         | 205 *    | 43200   | 14400      |
| Rijndael   | 512        | 256       | 49 *     | 4065    |            |
|            | 760        | 256       | 49 *     | 3168    |            |
| Twofish    | 931        | 512       | 68       | 24422   |            |
|            | 879        | 1024      | 68       | 18126   |            |
| * + 16 by1 | es if orig | ginal key | is to be | preserv | ed         |

| Algorithm | Code | Table |