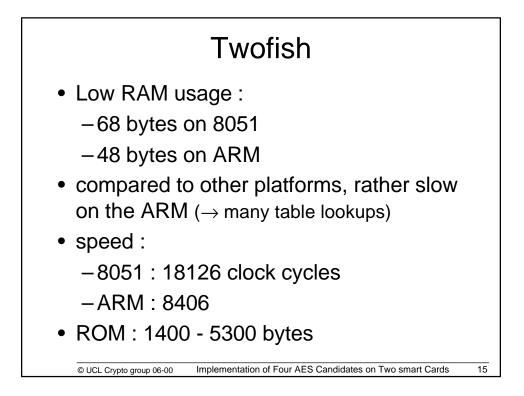

| Algorithm  | Code       | Table     | RAM      |         | Encryption |
|------------|------------|-----------|----------|---------|------------|
|            | size       | size      | usage    | setup   |            |
| E2         | 1188       | 256       | 344 *    | 26147   | 9725       |
| RC6        | 596        | 0         | 205 *    | 43200   | 14400      |
| Rijndael   | 512        | 256       | 49 *     | 4065    |            |
|            | 760        | 256       | 49 *     | 3168    |            |
| Twofish    | 931        | 512       | 68       | 24422   |            |
|            | 879        | 1024      | 68       | 18126   |            |
| * + 16 by1 | es if orig | ginal key | is to be | preserv | ed         |

| Algorithm | Code | Table |       | Key   | Encryptior |
|-----------|------|-------|-------|-------|------------|
|           | size | size  | usage |       |            |
| E2        | 1004 | 256   | 336 * | 8172  | 2180       |
| RC6       | 272  | 0     | 176 * | 3903  | 790        |
|           | 460  | 0     | 176 * | 2231  | 790        |
| Rijndael  | 1148 | 256   | 0 *   | 2889  |            |
|           | 2620 | 1280  | 16 *  | 1467  |            |
| Twofish   | 908  | 512   | 48    | 13662 |            |
|           | 696  | 4608  | 48    | 8406  |            |