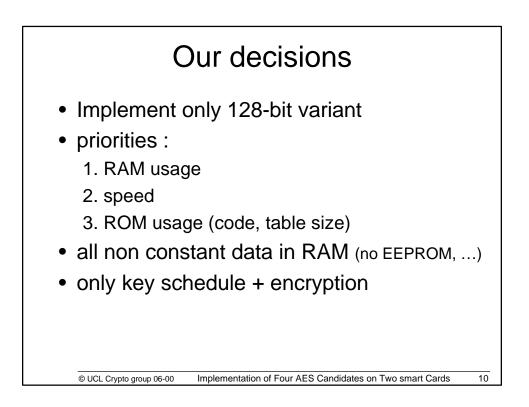

| Algorithm  | Code       | Table     | RAM      |         | Encryption |
|------------|------------|-----------|----------|---------|------------|
|            | size       | size      | usage    | setup   |            |
| E2         | 1188       | 256       | 344 *    | 26147   | 9725       |
| RC6        | 596        | 0         | 205 *    | 43200   | 14400      |
| Rijndael   | 512        | 256       | 49 *     | 4065    |            |
|            | 760        | 256       | 49 *     | 3168    |            |
| Twofish    | 931        | 512       | 68       | 24422   |            |
|            | 879        | 1024      | 68       | 18126   |            |
| * + 16 by1 | es if orig | ginal key | is to be | preserv | ed         |

| Algorithm | Code | Table |       |