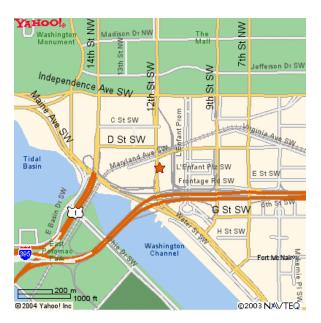

## Potomac Center Plaza

550 12<sup>th</sup> Street SW Washington, DC 20004

Potomac Center Plaza is located in Southwest Washington, D.C. and it is within walking distance of the National Mall and L'Enfant Plaza.

## METRO RAIL

The two <u>Metro</u> rail stops close to Potomac Center Plaza are 1) the Smithsonian stop on the Blue and Orange lines and 2) the L'Enfant Plaza stop on the Yellow, Green, Orange, and Blue Lines. The Smithsonian stop is located three and a half blocks away at 12<sup>th</sup> and Independence Avenues. The L'Enfant Plaza stop via the L'Enfant Plaza Mall Concourse, 9th & D Sts, SW, is three blocks east of PCP.

## PARKING

At this time, the garage in Potomac Center Plaza allows for daily parking at \$10/day. Several other public parking garages are located in the immediate vicinity. Daily parking rates range from \$10 to \$15.